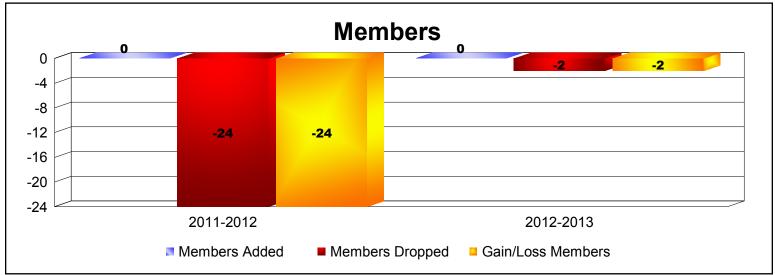

**Disbanded Districts**As of June 2013 Cumulative

| Year      | New<br>Clubs | Dropped<br>Clubs | Gain/<br>Loss<br>Clubs | New<br>Members | Charter<br>Members | Reinstate<br>Members | Transfer<br>Members | Total<br>Member<br>Added | Total<br>Members<br>Dropped | Gain/<br>Loss<br>Members |
|-----------|--------------|------------------|------------------------|----------------|--------------------|----------------------|---------------------|--------------------------|-----------------------------|--------------------------|
| 2011-2012 | 0            | -1               | -1                     | 0              | 0                  | 0                    | 0                   | 0                        | -24                         | -24                      |
| 2012-2013 | 0            | -1               | -1                     | 0              | 0                  | 0                    | 0                   | 0                        | -2                          | -2                       |
| Average   | 0            | -1               | -1                     | 0              | 0                  | 0                    | 0                   | 0                        | -13                         | -13                      |