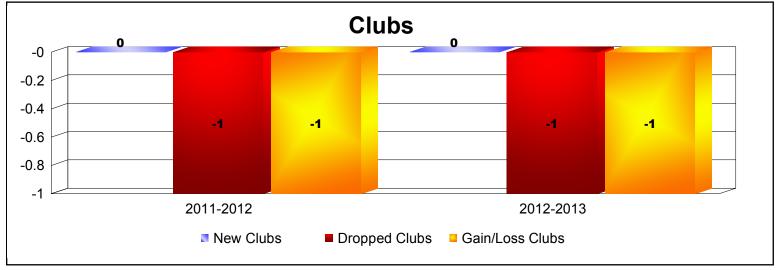

**Disbanded Districts**As of June 2013 Cumulative

| Year      | New<br>Clubs | Dropped<br>Clubs | Gain/<br>Loss<br>Clubs | New<br>Members | Charter<br>Members | Reinstate<br>Members | Transfer<br>Members | Total<br>Member<br>Added | Total<br>Members<br>Dropped | Gain/<br>Loss<br>Members |
|-----------|--------------|------------------|------------------------|----------------|--------------------|----------------------|---------------------|--------------------------|-----------------------------|--------------------------|
| 2011-2012 | 0            | -1               | -1                     | 0              | 0                  | 0                    | 0                   | 0                        | -24                         | -24                      |
| 2012-2013 | 0            | -1               | -1                     | 0              | 0                  | 0                    | 0                   | 0                        | -2                          | -2                       |
| Average   | 0            | -1               | -1                     | 0              | 0                  | 0                    | 0                   | 0                        | -13                         | -13                      |